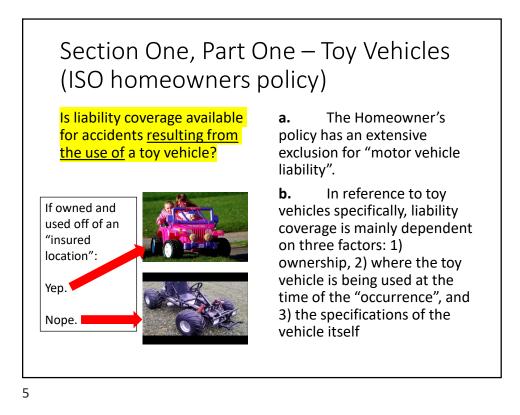

6



















14

















## 22

| Summary in 2022 form:<br>Watercraft Liability Under 2022 ISO HO-3 |                                                                                                                                                                                                                                                                             |                               |
|-------------------------------------------------------------------|-----------------------------------------------------------------------------------------------------------------------------------------------------------------------------------------------------------------------------------------------------------------------------|-------------------------------|
|