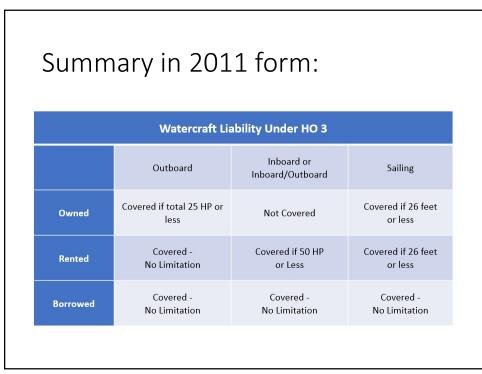

6



















14

















## 22

| Summary in 2022 form:<br>Watercraft Liability Under 2022 ISO HO-3 |                                                                                                                                                                                                                                                                             |                               |
|-------------------------------------------------------------------|-----------------------------------------------------------------------------------------------------------------------------------------------------------------------------------------------------------------------------------------------------------------------------|-------------------------------|
|