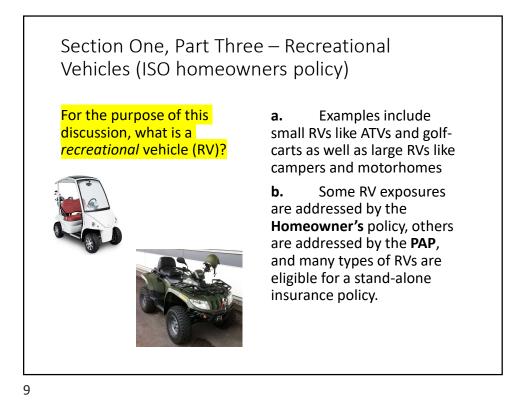

6



















14

















## 22

| Summary in 2022 form:<br>Watercraft Liability Under 2022 ISO HO-3 |                                                                                                                                                                                                                                                                             |                               |
|-------------------------------------------------------------------|-----------------------------------------------------------------------------------------------------------------------------------------------------------------------------------------------------------------------------------------------------------------------------|-------------------------------|
|