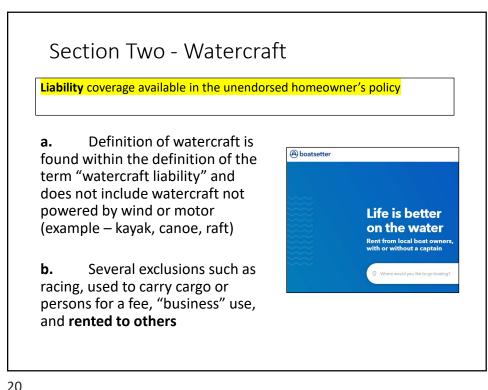

6



















14

















## 22

| Summary in 2022 form:<br>Watercraft Liability Under 2022 ISO HO-3 |                                                                                                                                                                                                                                                                             |                               |
|-------------------------------------------------------------------|-----------------------------------------------------------------------------------------------------------------------------------------------------------------------------------------------------------------------------------------------------------------------------|-------------------------------|
|